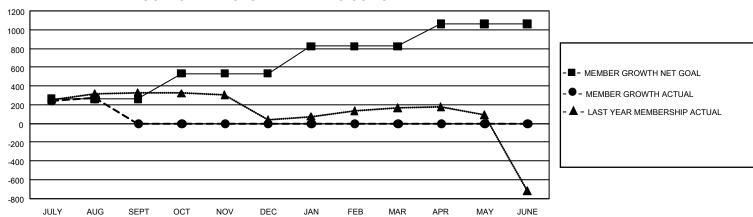

## GOALS AND ACTUAL MEMBERS CUMULATIVE

| DROPPED CLUBS: 1 |     | 178 CLUBS OF 380 ADDED 1<br>OR MORE NEW MEMBERS | GENDER DISTRIBUTION                  |                |  |
|------------------|-----|-------------------------------------------------|--------------------------------------|----------------|--|
|                  |     |                                                 | MALE 13,228 (75.02%)                 |                |  |
|                  |     |                                                 | FEMALE                               | 4,402 (24.97%) |  |
| DROPPED MEMBERS  |     |                                                 | NON BINARY                           | 0 (0.00%)      |  |
| DECEASED         | 20  |                                                 | PREFER NOT TO ANSWER                 | 2 (0.01%)      |  |
| CLUB CANCELLED   | 0   |                                                 | TOTAL FAMILY UNIT MEMBERS            | 7,100          |  |
| OTHER            | 133 | CLICK HERE FOR                                  |                                      |                |  |
| TOTAL            | 153 | CUMULATIVE MEMBERSHIP DATA                      | FAMILY MEMBERS PAYING HALF DUES 3,9. |                |  |

## GMT Constitutional Area 5 - J, Group H

REPORT DOES NOT INCLUDE CLUBS IN UNDISTRICTED AREAS.

| Clubs                 |               |           |               | Members               |                         |                         |                                                    |
|-----------------------|---------------|-----------|---------------|-----------------------|-------------------------|-------------------------|----------------------------------------------------|
| RESULTS FOR 2024-2025 |               |           |               | RESULTS FOR 2024-2025 |                         |                         |                                                    |
| QUARTER               | NEW CLUB GOAL | NEW CLUBS | DROPPED CLUBS | QUARTER MEM           | IBER GROWTH NET<br>GOAL | MEMBER GROWTH<br>ACTUAL | DROPPED MEMBERS<br>ACTUAL (including<br>transfers) |
| JULY/AUG/SEPT         | 0             | 0         | 1             | JULY/AUG/SEPT         | 262                     | 471                     | 166                                                |
| OCT/NOV/DEC           | 3             | 0         | 0             | OCT/NOV/DEC           | 270                     | 0                       | 0                                                  |
| JAN/FEB/MAR           | 15            | 0         | 0             | JAN/FEB/MAR           | 290                     | 0                       | 0                                                  |
| APR/MAY/JUNE          | 3             | 0         | 0             | APR/MAY/JUNE          | 238                     | 0                       | 0                                                  |