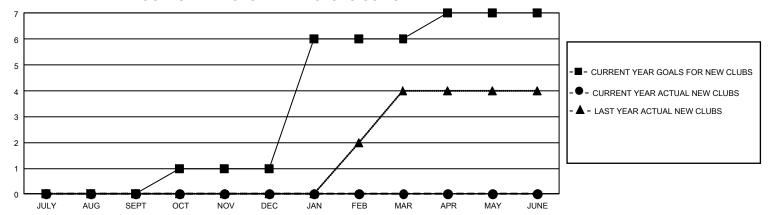

## GOALS AND ACTUAL NEW CLUBS CUMULATIVE

## GMT Constitutional Area 5 - J, Group H

REPORT DOES NOT INCLUDE CLUBS IN UNDISTRICTED AREAS.

| Clubs                 |               |           |               | Members               |                         |                         |                                                    |
|-----------------------|---------------|-----------|---------------|-----------------------|-------------------------|-------------------------|----------------------------------------------------|
| RESULTS FOR 2024-2025 |               |           |               | RESULTS FOR 2024-2025 |                         |                         |                                                    |
| QUARTER               | NEW CLUB GOAL | NEW CLUBS | DROPPED CLUBS | QUARTER MEM           | IBER GROWTH NET<br>GOAL | MEMBER GROWTH<br>ACTUAL | DROPPED MEMBERS<br>ACTUAL (including<br>transfers) |
| JULY/AUG/SEPT         | 0             | 0         | 1             | JULY/AUG/SEPT         | 262                     | 471                     | 166                                                |
| OCT/NOV/DEC           | 3             | 0         | 0             | OCT/NOV/DEC           | 270                     | 0                       | 0                                                  |
| JAN/FEB/MAR           | 15            | 0         | 0             | JAN/FEB/MAR           | 290                     | 0                       | 0                                                  |
| APR/MAY/JUNE          | 3             | 0         | 0             | APR/MAY/JUNE          | 238                     | 0                       | 0                                                  |